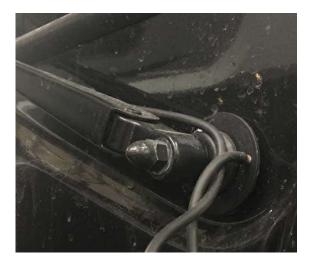

## Instructions

Locate the acorn nut at the base of the wiper arm.

Tighten it to 12-14 nm of torque (approximately 8.85-10.32 ft-lbs).

Repeat for other wiper arm