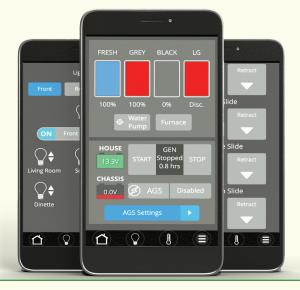

## **Mobile Device Integration**

Eclipse uses wireless technology to connect to mobile devices allowing control of:

HVAC

- Generator
- Lighting
- Awnings
- Slides

- AGS
- Water PumpTanks

## What is Eclipse?

Eclipse will allow you to control all of the systems in your coach using your preferred mobile device.

Eclipse connects to your current multiplex system and serves as the bridge to your phone and/or tablet using local and remote wireless technology.