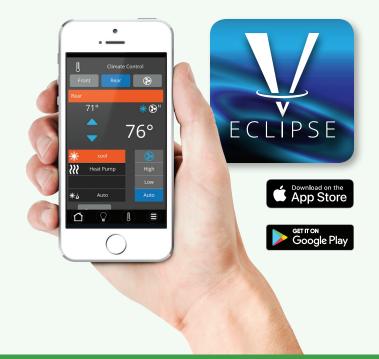

## **Mobile Device Integration**

Eclipse uses wireless technology to connect to mobile devices allowing control of:

HVAC

- Generator
- Lighting
- Awnings
- Slides

- AGS
- Water PumpTanks

## What is Eclipse?

Eclipse will allow you to control all of the systems in your coach using your preferred mobile device.

Eclipse connects to your current multiplex system and serves as the bridge to your phone and/or tablet using local and remote wireless technology.