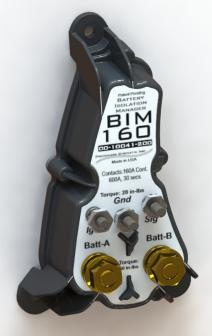

Operation:

| Part Number:                                                                                | 00-10041          | -200                                                                                                                                                                                                                                                                                                                                                                                                                                                                                                                                                                                                                                                                                                                                                                                                                                                                                                                                                                                                                                                                                                                                                                                                                                                                                                                                                                                                                                                                                                                                                                                                                                                                                                                                                                                                                                                                                                                                                                                                                                                                                                                           | 00-10041-250                              |             |
|---------------------------------------------------------------------------------------------|-------------------|--------------------------------------------------------------------------------------------------------------------------------------------------------------------------------------------------------------------------------------------------------------------------------------------------------------------------------------------------------------------------------------------------------------------------------------------------------------------------------------------------------------------------------------------------------------------------------------------------------------------------------------------------------------------------------------------------------------------------------------------------------------------------------------------------------------------------------------------------------------------------------------------------------------------------------------------------------------------------------------------------------------------------------------------------------------------------------------------------------------------------------------------------------------------------------------------------------------------------------------------------------------------------------------------------------------------------------------------------------------------------------------------------------------------------------------------------------------------------------------------------------------------------------------------------------------------------------------------------------------------------------------------------------------------------------------------------------------------------------------------------------------------------------------------------------------------------------------------------------------------------------------------------------------------------------------------------------------------------------------------------------------------------------------------------------------------------------------------------------------------------------|-------------------------------------------|-------------|
| Specifications:<br>Relay Contacts                                                           |                   |                                                                                                                                                                                                                                                                                                                                                                                                                                                                                                                                                                                                                                                                                                                                                                                                                                                                                                                                                                                                                                                                                                                                                                                                                                                                                                                                                                                                                                                                                                                                                                                                                                                                                                                                                                                                                                                                                                                                                                                                                                                                                                                                |                                           |             |
| Rėlay Contacts                                                                              | : 160 Amps (      | Continuous                                                                                                                                                                                                                                                                                                                                                                                                                                                                                                                                                                                                                                                                                                                                                                                                                                                                                                                                                                                                                                                                                                                                                                                                                                                                                                                                                                                                                                                                                                                                                                                                                                                                                                                                                                                                                                                                                                                                                                                                                                                                                                                     | 225 Amps Continuous                       | S           |
| Relay Contacts                                                                              | : Wire Size       | Amps Continuous                                                                                                                                                                                                                                                                                                                                                                                                                                                                                                                                                                                                                                                                                                                                                                                                                                                                                                                                                                                                                                                                                                                                                                                                                                                                                                                                                                                                                                                                                                                                                                                                                                                                                                                                                                                                                                                                                                                                                                                                                                                                                                                | Amps Intermittent, 30                     |             |
| Secs                                                                                        | 2/0<br>1/0        | 225A<br>200A                                                                                                                                                                                                                                                                                                                                                                                                                                                                                                                                                                                                                                                                                                                                                                                                                                                                                                                                                                                                                                                                                                                                                                                                                                                                                                                                                                                                                                                                                                                                                                                                                                                                                                                                                                                                                                                                                                                                                                                                                                                                                                                   | 1200A<br>1200A                            |             |
|                                                                                             | 1                 | 160A                                                                                                                                                                                                                                                                                                                                                                                                                                                                                                                                                                                                                                                                                                                                                                                                                                                                                                                                                                                                                                                                                                                                                                                                                                                                                                                                                                                                                                                                                                                                                                                                                                                                                                                                                                                                                                                                                                                                                                                                                                                                                                                           | 1200A                                     |             |
|                                                                                             | <u>2</u>          | 130A<br>100A                                                                                                                                                                                                                                                                                                                                                                                                                                                                                                                                                                                                                                                                                                                                                                                                                                                                                                                                                                                                                                                                                                                                                                                                                                                                                                                                                                                                                                                                                                                                                                                                                                                                                                                                                                                                                                                                                                                                                                                                                                                                                                                   | 1200A<br>1200A                            |             |
|                                                                                             | 4                 | TOUA                                                                                                                                                                                                                                                                                                                                                                                                                                                                                                                                                                                                                                                                                                                                                                                                                                                                                                                                                                                                                                                                                                                                                                                                                                                                                                                                                                                                                                                                                                                                                                                                                                                                                                                                                                                                                                                                                                                                                                                                                                                                                                                           | 1200A                                     |             |
| Maximum Dimer                                                                               | nsions: 3" wide   | 5-1/4" high                                                                                                                                                                                                                                                                                                                                                                                                                                                                                                                                                                                                                                                                                                                                                                                                                                                                                                                                                                                                                                                                                                                                                                                                                                                                                                                                                                                                                                                                                                                                                                                                                                                                                                                                                                                                                                                                                                                                                                                                                                                                                                                    | 2" deep                                   |             |
| Mounting Holes                                                                              | s: Three 3/16" Ho | les                                                                                                                                                                                                                                                                                                                                                                                                                                                                                                                                                                                                                                                                                                                                                                                                                                                                                                                                                                                                                                                                                                                                                                                                                                                                                                                                                                                                                                                                                                                                                                                                                                                                                                                                                                                                                                                                                                                                                                                                                                                                                                                            |                                           |             |
| Connections:                                                                                | Coach or Ch       | assis Battery                                                                                                                                                                                                                                                                                                                                                                                                                                                                                                                                                                                                                                                                                                                                                                                                                                                                                                                                                                                                                                                                                                                                                                                                                                                                                                                                                                                                                                                                                                                                                                                                                                                                                                                                                                                                                                                                                                                                                                                                                                                                                                                  | 5/6" Ring Termi                           | nal         |
| Input Terminals Environment:                                                                |                   |                                                                                                                                                                                                                                                                                                                                                                                                                                                                                                                                                                                                                                                                                                                                                                                                                                                                                                                                                                                                                                                                                                                                                                                                                                                                                                                                                                                                                                                                                                                                                                                                                                                                                                                                                                                                                                                                                                                                                                                                                                                                                                                                | # 10 Ring Terminal                        |             |
| Water Proof:<br>Ignition Pro                                                                |                   | 067, ASTM B 11796 Hour                                                                                                                                                                                                                                                                                                                                                                                                                                                                                                                                                                                                                                                                                                                                                                                                                                                                                                                                                                                                                                                                                                                                                                                                                                                                                                                                                                                                                                                                                                                                                                                                                                                                                                                                                                                                                                                                                                                                                                                                                                                                                                         | s Salt Spray                              |             |
| Coils Volts DC                                                                              | Minimum<br>9.0VDC | Typical<br>12.0VDC                                                                                                                                                                                                                                                                                                                                                                                                                                                                                                                                                                                                                                                                                                                                                                                                                                                                                                                                                                                                                                                                                                                                                                                                                                                                                                                                                                                                                                                                                                                                                                                                                                                                                                                                                                                                                                                                                                                                                                                                                                                                                                             | Maximum<br>16.0VDC                        |             |
| Coil Amps DC<br>Ambient Temper                                                              | ature -40°C       | 10ai                                                                                                                                                                                                                                                                                                                                                                                                                                                                                                                                                                                                                                                                                                                                                                                                                                                                                                                                                                                                                                                                                                                                                                                                                                                                                                                                                                                                                                                                                                                                                                                                                                                                                                                                                                                                                                                                                                                                                                                                                                                                                                                           | mps <sub>+85°</sub> C.25 sec max i        | nternally p |
| BIRD HAS 4 WIRES WE<br>ONLY THE YELLOW<br>WIRE TAPE THE OTHE<br>3 WIRES OFF AND SEC<br>THEM | R ATTACH HERE     | PURPLE WI<br>REMOVE FF                                                                                                                                                                                                                                                                                                                                                                                                                                                                                                                                                                                                                                                                                                                                                                                                                                                                                                                                                                                                                                                                                                                                                                                                                                                                                                                                                                                                                                                                                                                                                                                                                                                                                                                                                                                                                                                                                                                                                                                                                                                                                                         | RE<br>ROM THE ROUND SOLENOID AND A<br>FUS |             |
| YELLOW WIRE ON T<br>BIRD/ REMOVE ADD<br>WIRE RING CONNEC<br>AND<br>ATTACH IT HERE           | A IGNITION        | Part Through BATTERY 1501.ATTION BIM 100.ATTION BIM 100.ATTION BIM 100.ATTION | DASH<br>SWITCH                            |             |
|                                                                                             | SSIS +            | Batt-A Batt-B                                                                                                                                                                                                                                                                                                                                                                                                                                                                                                                                                                                                                                                                                                                                                                                                                                                                                                                                                                                                                                                                                                                                                                                                                                                                                                                                                                                                                                                                                                                                                                                                                                                                                                                                                                                                                                                                                                                                                                                                                                                                                                                  | + COACH - BATTERY                         |             |