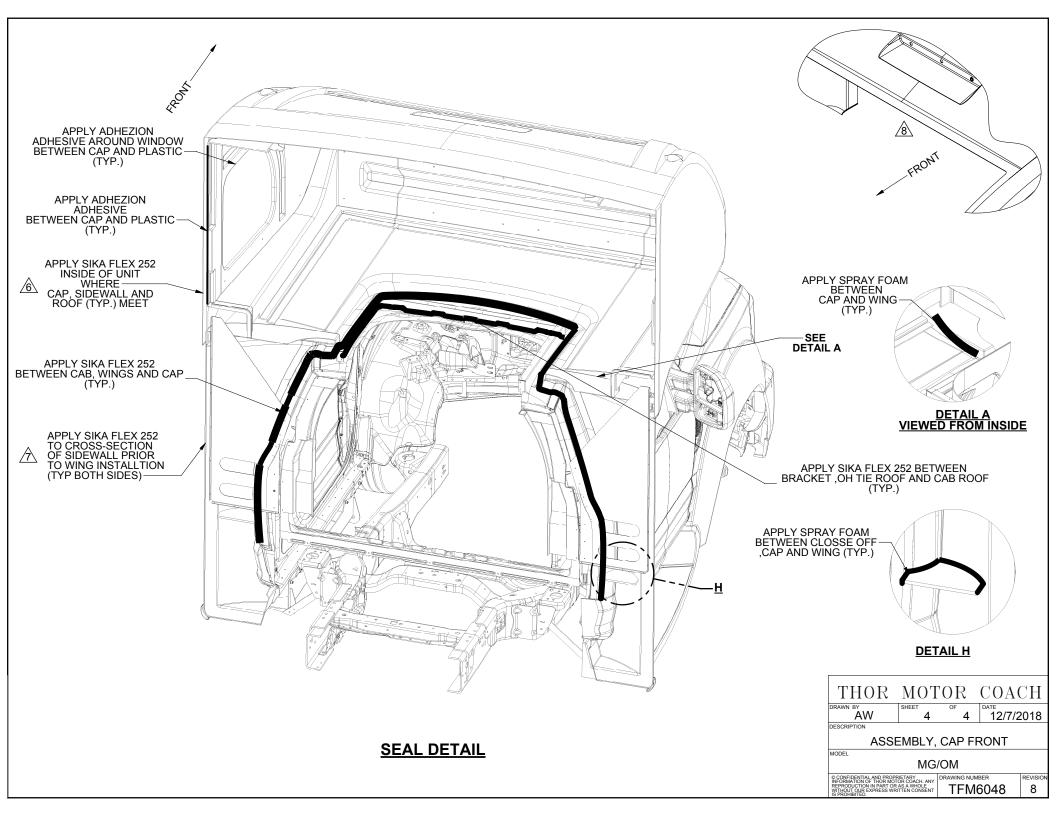

## FRONT CAP INSTALLATION GUIDELINES

- 1. LEVEL UNIT FRONT TO BACK AND SIDE TO SIDE.
- 2. INSTALL FRONT CAP JIG.
- ) &( 7 ` 3. INSTALL ITEMS ( 6 , TO HOLD SIDEWALLS SQUARE TO FLOOR.
- 4. SET ITEMS (26) & (27) IN PLACE, LEAVE LOOSE FOR CAP INSTALLATION.
- 5. INSTALL FRONT CAP, OVERLAPPING ROOF BY APPROX. 2", SECURING CAP AT ROOF LINE, THEN ROTATING CAP DOWN UNTIL FLANGES OVERHANG SIDEWALL AND NEST INTO WINGS.
- 6. POSITION WINGS SO THEY MEET THE CONTOUR OF THE CAP.
- 7. SECURE WINGS TO CAB AND CAP TO WALL.
- 8. SEE SHEET 4 FOR SEAL DETAILS.
- 9. SEE TGL0387 ASSEMBLY, WINDOW FOR BONDING PROCEDURE.

| REV | DESCRIPTION                                                                                   |            | BY | ECN   |   |
|-----|-----------------------------------------------------------------------------------------------|------------|----|-------|---|
| 4   | REVISED SIDEWALL MOUNT BRACKET, UPDATED FRONT CAP AND WINGS                                   | 9/11/2019  | MG | 17583 |   |
| 5   | ADDED 1X3 LUMBER ON CAP NEAR FRONT WINDSHIELD                                                 | 9/16/2019  | HP | 17652 |   |
| 6   | SIKAFLEX252 REPLACING BUTYLE TAPE ON USE FOR SEAL INSIDE UNIT WHERE CAP, SIDEWALL & ROOF MEET | 10/31/2019 | HP | 17875 | L |
| 7   | ADDED NOTE TO PG4 FOR SIKA FLEX TO BE USED ON CROSS-SECTION OF SIDEWALLS                      | 1/8/2020   | MG | 18055 |   |
| 8   | LUMBER, 1 X 3 NEAR FRONT WINDSHIELD HAS BEEN REMOVED                                          | 3/23/2020  | RN | 18540 |   |
|     |                                                                                               |            |    |       | Ĺ |