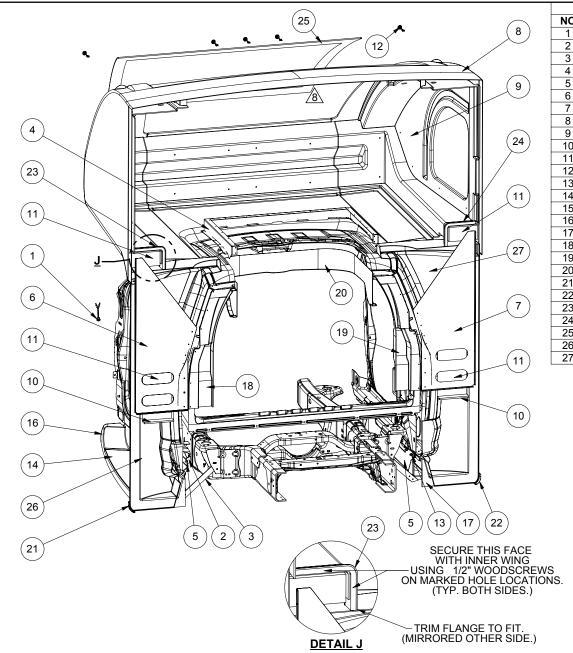

| BOM(Restructured) |     |                                                                  |        |  |  |  |  |  |
|-------------------|-----|------------------------------------------------------------------|--------|--|--|--|--|--|
| NO                | QTY | DESCRIPTION - W x L (GRAIN)                                      | SIZE B |  |  |  |  |  |
| 1                 | 2   | ASSY, AUX .75 DIA LED WHITE, BULLET CONN (0358508)               |        |  |  |  |  |  |
| 2                 | 2   | BRACKET, ENTRY STEP (TFM4901)                                    |        |  |  |  |  |  |
| 3                 | 2   | BRACKET, ENTRY STEP (TFM4902)                                    |        |  |  |  |  |  |
| 4                 | 1   | BRACKET, OH TIE TO ROOF (TFM4626)                                |        |  |  |  |  |  |
| 5                 | 2   | BRACKET, RUNNING BOARD (TFM4586)                                 |        |  |  |  |  |  |
| 6                 | 1   | BRACKET, SIDEWALL MOUNT, LEFT SIDE (TFM6485)                     |        |  |  |  |  |  |
| 7                 | 1   | BRACKET, SIDEWALL MOUNT, RIGHT SIDE (TFM6484)                    |        |  |  |  |  |  |
| 8                 | 1   | CAP, FRONT (TGL0411)                                             |        |  |  |  |  |  |
| 9                 | 1   | CAP, FRONT INNER (TPL1141)                                       |        |  |  |  |  |  |
| 10                | 2   | CLOSE OFF CAP (TCC9081)                                          |        |  |  |  |  |  |
| 11                | 1   | INSULATION 15X60, R7 UNF 562.5 RL (0111348)                      |        |  |  |  |  |  |
| 12                | 5   | LIGHT, AUX, .75DIA, 1 LED, AMBER, .180 BULLET, GROMMET (0429348) |        |  |  |  |  |  |
| 13                | 12  | NUT, M8 X 1.25 MM, FLANGE LOCKNUT G8 ZINC (0383153)              |        |  |  |  |  |  |
| 14                | 1   | PAD, STEP FRONT LH (TPL0919)                                     |        |  |  |  |  |  |
| 15                | 1   | PAD, STEP FRONT RH (TPL0918)                                     |        |  |  |  |  |  |
| 16                | 1   | RUNNING BOARD, LH (TGL0245)                                      |        |  |  |  |  |  |
| 17                | 1   | RUNNING BOARD, RH (TGL0244)                                      |        |  |  |  |  |  |
| 18                | 1   | TRIM, B-PILLAR LH (TPL0940)                                      |        |  |  |  |  |  |
| 19                | 1   | TRIM, B-PILLAR RH (TPL0939)                                      |        |  |  |  |  |  |
| 20                | 1   | TRIM, CABOVER BUNK (TPL0888)                                     |        |  |  |  |  |  |
| 21                | 1   | TRIM, CORNER FRONT LH (TPL0695)                                  |        |  |  |  |  |  |
| 22                | 1   | TRIM, CORNER FRONT RH (TPL0696)                                  |        |  |  |  |  |  |
| 23                | 1   | TRIM, TRANSITION (TPL1310)                                       |        |  |  |  |  |  |
| 24                | 1   | TRIM, TRANSITION (TPL1310)                                       |        |  |  |  |  |  |
| 25                | 1   | WINDOW, FRONT (TGL0318)                                          |        |  |  |  |  |  |
| 26                | 1   | WING, LH (TGL0412)                                               |        |  |  |  |  |  |
| 27                | 1   | WING, RH (TGL0413)                                               |        |  |  |  |  |  |

## FRONT CAP INSTALLATION GUIDELINES

- 1. LEVEL UNIT FRONT TO BACK AND SIDE TO SIDE.
- 2. INSTALL FRONT CAP JIG.
- ) &( 7 ` 3. INSTALL ITEMS ( 6 , TO HOLD SIDEWALLS SQUARE TO FLOOR.
- 4. SET ITEMS (26) & (27) IN PLACE, LEAVE LOOSE FOR CAP INSTALLATION.
- 5. INSTALL FRONT CAP, OVERLAPPING ROOF BY APPROX. 2", SECURING CAP AT ROOF LINE, THEN ROTATING CAP DOWN UNTIL FLANGES OVERHANG SIDEWALL AND NEST INTO WINGS.
- 6. POSITION WINGS SO THEY MEET THE CONTOUR OF THE CAP.
- 7. SECURE WINGS TO CAB AND CAP TO WALL.
- 8. SEE SHEET 4 FOR SEAL DETAILS.
- 9. SEE TGL0387 ASSEMBLY, WINDOW FOR BONDING PROCEDURE.