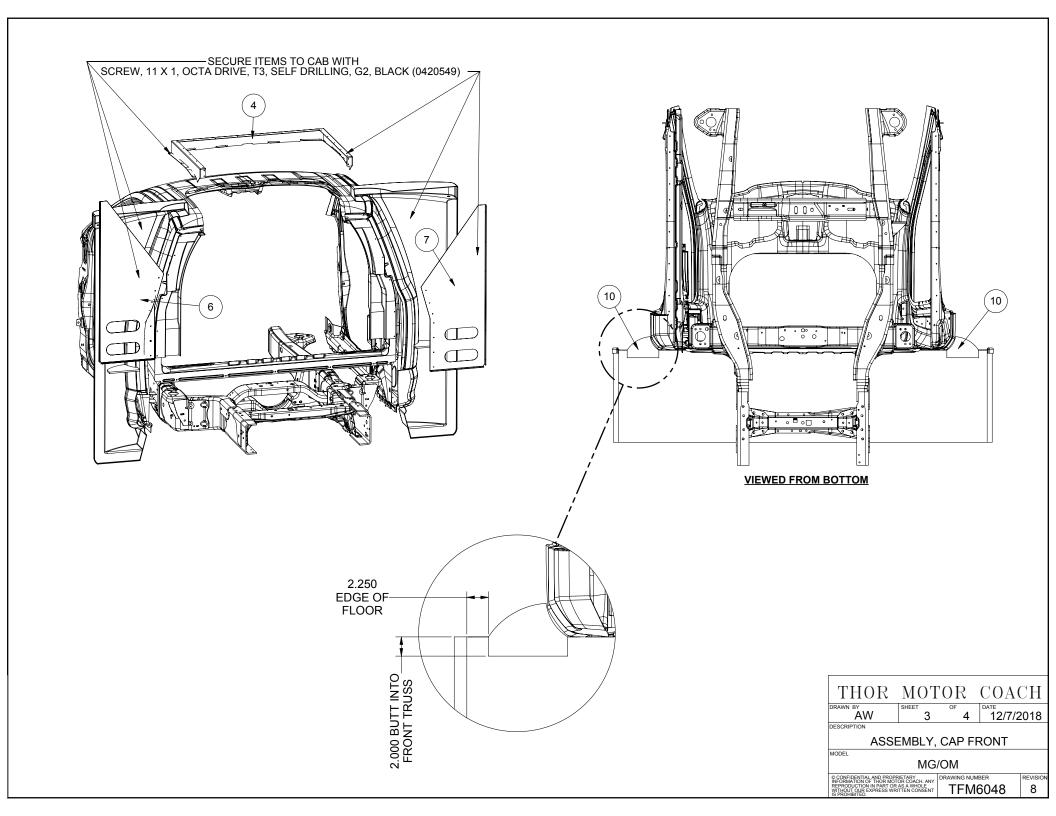

## FRONT CAP INSTALLATION GUIDELINES

- 1. LEVEL UNIT FRONT TO BACK AND SIDE TO SIDE.
- 2. INSTALL FRONT CAP JIG.
- ) &( 7 ` 3. INSTALL ITEMS ( 6 , TO HOLD SIDEWALLS SQUARE TO FLOOR.
- 4. SET ITEMS (26) & (27) IN PLACE, LEAVE LOOSE FOR CAP INSTALLATION.
- 5. INSTALL FRONT CAP, OVERLAPPING ROOF BY APPROX. 2", SECURING CAP AT ROOF LINE, THEN ROTATING CAP DOWN UNTIL FLANGES OVERHANG SIDEWALL AND NEST INTO WINGS.
- 6. POSITION WINGS SO THEY MEET THE CONTOUR OF THE CAP.
- 7. SECURE WINGS TO CAB AND CAP TO WALL.
- 8. SEE SHEET 4 FOR SEAL DETAILS.
- 9. SEE TGL0387 ASSEMBLY, WINDOW FOR BONDING PROCEDURE.