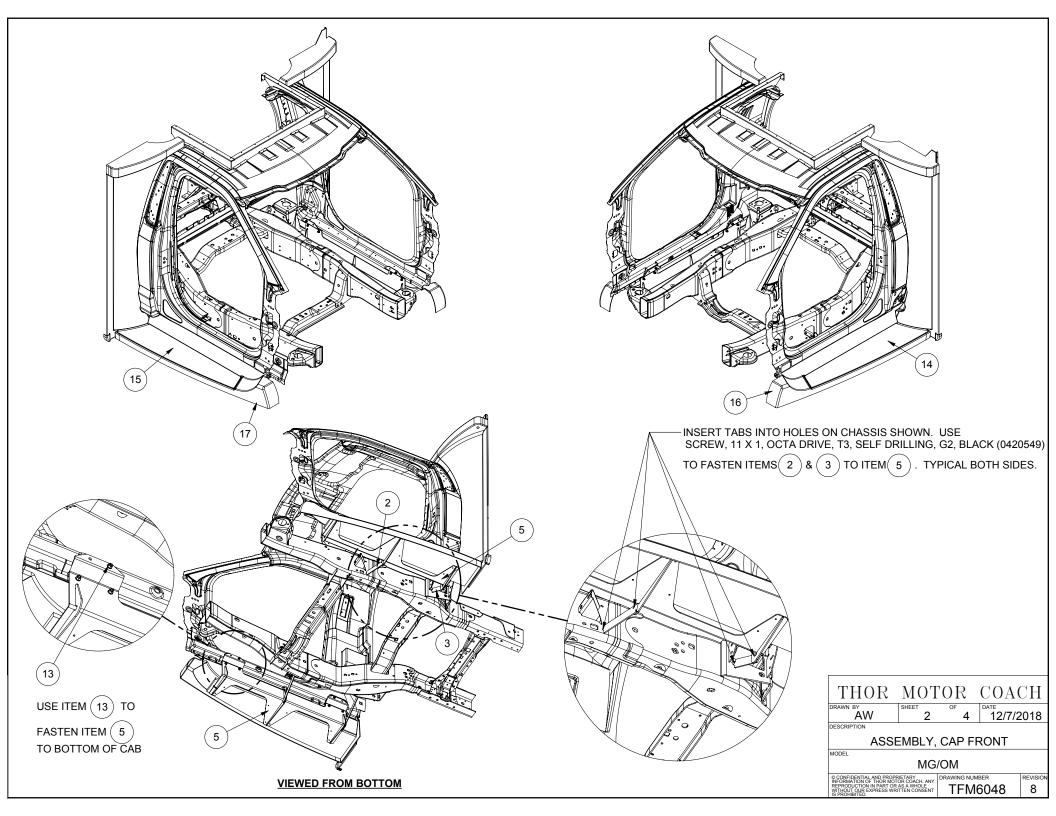

## FRONT CAP INSTALLATION GUIDELINES

- 1. LEVEL UNIT FRONT TO BACK AND SIDE TO SIDE.
- 2. INSTALL FRONT CAP JIG.
- ) &( 7 ` 3. INSTALL ITEMS ( 6 , TO HOLD SIDEWALLS SQUARE TO FLOOR.
- 4. SET ITEMS (26) & (27) IN PLACE, LEAVE LOOSE FOR CAP INSTALLATION.
- 5. INSTALL FRONT CAP, OVERLAPPING ROOF BY APPROX. 2", SECURING CAP AT ROOF LINE, THEN ROTATING CAP DOWN UNTIL FLANGES OVERHANG SIDEWALL AND NEST INTO WINGS.
- 6. POSITION WINGS SO THEY MEET THE CONTOUR OF THE CAP.
- 7. SECURE WINGS TO CAB AND CAP TO WALL.
- 8. SEE SHEET 4 FOR SEAL DETAILS.
- 9. SEE TGL0387 ASSEMBLY, WINDOW FOR BONDING PROCEDURE.